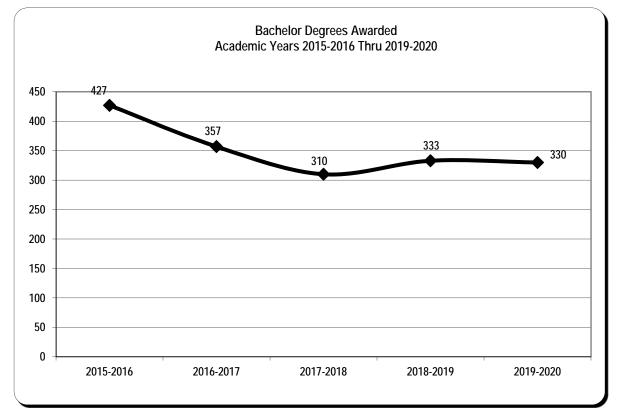

|      |      |      |      |       |         |
|         | Total  |                                   | 404  | 376  | 418  | 592  | 324  | 2114  | 422.8   |

**Degrees** Awarded

## DEGREES AWARDED BY CATEGORY

|            | 2015-2016 | 2016-2017 | 2017-2018 | 2018-2019 | 2019-2020 |
|------------|-----------|-----------|-----------|-----------|-----------|
| BACHELORS  | 427       | 357       | 310       | 333       | 330       |
| MASTERS    | 124       | 97        | 83        | 106       | 77        |
| SPECIALIST | 10        | 10        | 11        | 13        | 7         |
| DOCTORAL   | 16        | 7         | 11        | 14        | 17        |
| TOTAL      | 577       | 471       | 415       | 466       | 431       |

Source: Completions File



## DEGREES AWARDED BY CATEGORY











## DEGREES AWARDED AY 2015-2016 thru AY 2019-2020

## By Category and Graduation Term

|            | 2015-2016 | 2016-2017 | 2017-2018 | 2018-2019 | 2019-2020 |
|------------|-----------|-----------|-----------|-----------|-----------|
| BACHELORS  | 427       | 357       | 310       | 333       | 330       |
| MASTERS    | 124       | 97        | 83        | 106       | 77        |
| SPECIALIST | 10        | 10        | 11        | 13        | 7         |
| DOCTORAL   | 16        | 7         | 11        | 14        | 17        |
| TOTAL      | 577       | 471       | 415       | 466       | 431       |

|            | Fall 2015 | Fall 2016 | Fall 2017 | Fall 2018 | Fall 2019 |
|------------|-----------|-----------|-----------|-----------|-----------|
| BACHELORS  | 83        |