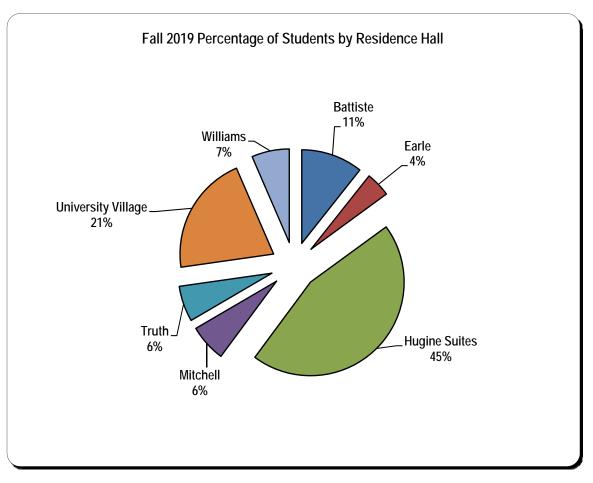

subject to change at any time, by action of the South Carolina State University Board of Trustees or the South Carolina Legislature. Source: Office of Vice President for Finance and Management

# **Residential Life & Housing**

## Headcount of Students by Campus Residency Fall 2019 Semester

| Residence Hall     | Capacity | Occupancy |
|--------------------|----------|-----------|
| Battiste           | 200      | 164       |
| Earle              | 85       | 66        |
| Hugine Suites      | 752      | 695       |
| Mitchell           | 156      | 99        |
| Truth              | 128      | 95        |
| University Village | 368      | 319       |
| Williams           | 133      | 100       |
|                    |          |           |
| Total              | 1822     | 1538      |



#### Source: Office of Residence Life & Housing

## Headcount of Students by Campus Residency Spring 2020 Semester

| Residence Hall     | ence Hall Capacity |      |  |  |
|--------------------|--------------------|------|--|--|
|                    |                    |      |  |  |
| Battiste           | 200                | 143  |  |  |
| Earle              | 85                 | 43   |  |  |
| Hugine Suites      | 752                | 641  |  |  |
| Mitchell           | 156                | 76   |  |  |
| Truth              | 128                | 83   |  |  |
| University Village | 279                | 279  |  |  |
| Williams           | 133                | 83   |  |  |
|                    |                    |      |  |  |
| Total              | 1733               | 1348 |  |