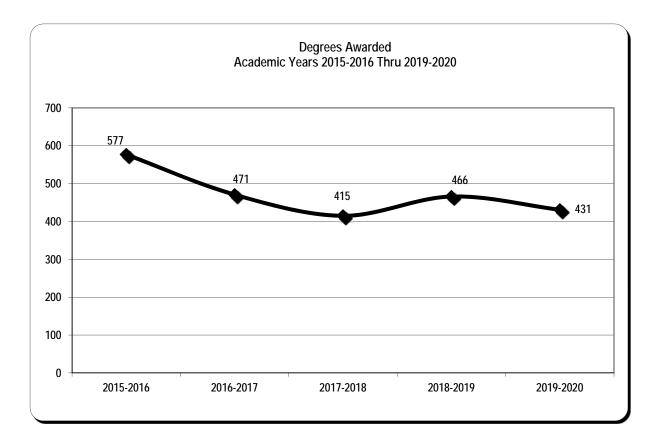

|      |      |      |      |      |       |         |
|         | Total  |                                   | 404  | 376  | 418  | 592  | 324  | 2114  | 422.8   |

**Degrees** Awarded

## DEGREES AWARDED BY CATEGORY

|            | 2015-2016 | 2016-2017 | 2017-2018 | 2018-2019 | 2019-2020 |
|------------|-----------|-----------|-----------|-----------|-----------|
| BACHELORS  | 427       | 357       | 310       | 333       | 330       |
| MASTERS    | 124       | 97        | 83        | 106       | 77        |
| SPECIALIST | 10        | 10        | 11        | 13        | 7         |
| DOCTORAL   | 16        | 7         | 11        | 14        | 17        |
| TOTAL      | 577       | 471       | 415       | 466       | 431       |

Source: Completions File



## DEGREES AWARDED BY CATEGORY











## DEGREES AWARDED AY 2015-2016 thru AY 2019-2020

## By Category and Graduation Term

|            | 2015-2016 | 2016-2017 | 2017-2018 | 2018-2019 | 2019-2020 |
|------------|-----------|-----------|-----------|-----------|-----------|
| BACHELORS  | 427       | 357       | 310       | 333       | 330       |
| MASTERS    | 124       | 97        | 83        | 106       | 77        |
| SPECIALIST | 10        | 10        | 11        | 13        | 7         |
| DOCTORAL   | 16        | 7         | 11        | 14        | 17        |
| TOTAL      | 577       | 471       | 415       | 466       | 431       |

|            | Fall 2015 | Fall 2016 | Fall 2017 | Fall 2018 | Fall 2019 |
|------------|-----------|-----------|-----------|-----------|------