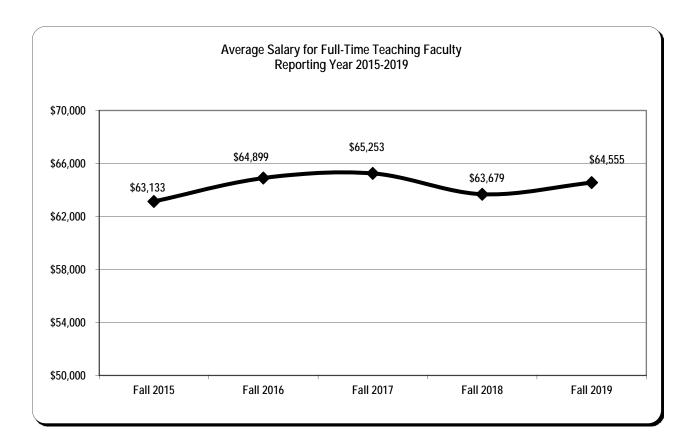

FACULTY BY RANK REPORTING YEAR 2015-2019

| REPORTING<br>YEAR | PROFESSOR | ASSOCIATE<br>PROFESSOR | ASSISTANT<br>PROFESSOR | INSTRUCTOR | AVERAGE  |
|-------------------|-----------|------------------------|------------------------|------------|----------|
| Fall 2015         | \$71,525  | \$64,303               | \$60,256               | \$48,515   | \$63,133 |
| Fall 2016         | \$75,020  | \$65,733               | \$61,258               | \$50,206   | \$64,899 |
| Fall 2017         | \$74,624  | \$67,654               | \$60,249               | \$50,706   | \$65,253 |
| Fall 2018         | \$73,077  | \$66,856               | \$61,674               | \$50,070   | \$63,679 |
| Fall 2019         | \$74,264  | \$68,195               | \$62,055               | \$50,600   | \$64,555 |



Sources: Faculty File and CHEMIS Summary Salary Report for SC Public Colleges and University

## Financial Aid

#### SCHEDULE OF CHARGES FOR THE ACADEMIC YEAR 2019-2020 (Cost per Semester)

| Cost per Semester                                                      | In-State Students      | Out-of-State Students |
|------------------------------------------------------------------------|------------------------|-----------------------|
| Tuition                                                                | \$4,764                | \$10,109              |
| Library Fee                                                            | 75                     | 75                    |
| Technology Fee                                                         | 200                    | 200