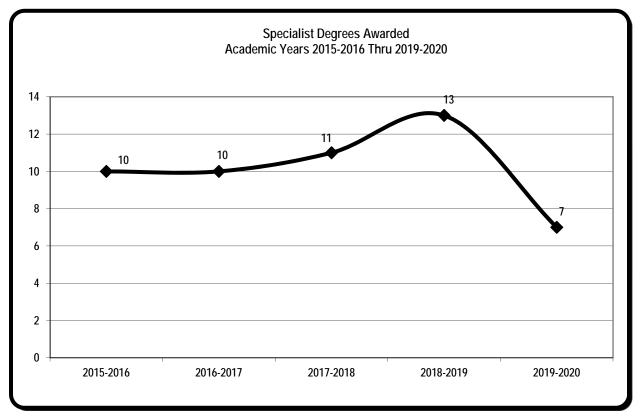

|      |      |      |       |         |
|         | Total  |                                   | 404  | 376  | 418  | 592  | 324  | 2114  | 422.8   |

**Degrees** Awarded

## DEGREES AWARDED BY CATEGORY

|            | 2015-2016 | 2016-2017 | 2017-2018 | 2018-2019 | 2019-2020 |
|------------|-----------|-----------|-----------|-----------|-----------|
| BACHELORS  | 427       | 357       | 310       | 333       | 330       |
| MASTERS    | 124       | 97        | 83        | 106       | 77        |
| SPECIALIST | 10        | 10        | 11        | 13        | 7         |
| DOCTORAL   | 16        | 7         | 11        | 14        | 17        |
| TOTAL      | 577       | 471       | 415       | 466       | 431       |

Source: Completions File



## DEGREES AWARDED BY CATEGORY











## DEGREES AWARDED AY 2015-2016 thru AY 2019-2020

## By Category and Graduation Term

|            | 2015-2016 | 2016-2017 | 2017-2018 | 2018-2019 | 2019-2020 |
|------------|-----------|-----------|-----------|-----------|-----------|
| BACHELORS  | 427       | 357       | 310       | 333       | 330       |
| MASTERS    | 124       | 97        | 83        | 106       | 77        |
| SPECIALIST | 10        | 10        | 11        | 13        | 7         |
| DOCTORAL   | 16        | 7         | 11        | 14        | 17        |
| TOTAL      | 577       | 471       | 415       | 466       | 431       |

|            | Fall 2015 | Fall 2016 | Fall 2017 | Fall 2018 | Fall 2019 |
|------------|-----------|-----------|-----------|-----------|-----------|
| BACHELORS  | 83        | 64