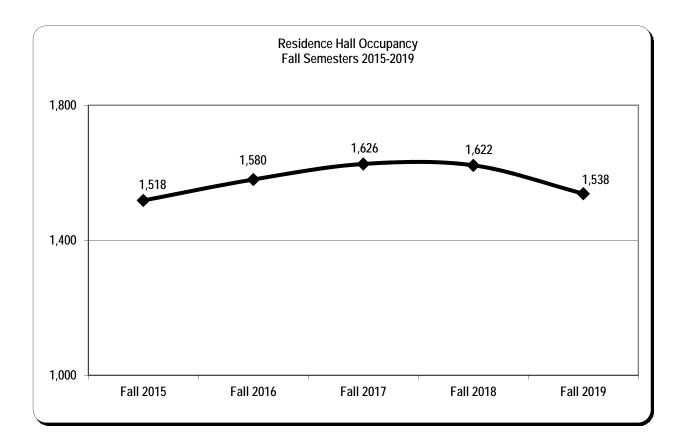

## 2,479

Students enrolled during Fall 2019 Term okde o foll .

-

| I he breakdown of                                                              | these students by different attributes is as for |                             | -             |  |  |
|--------------------------------------------------------------------------------|--------------------------------------------------|-----------------------------|---------------|--|--|
| University                                                                     |                                                  | # of Students               | Percentage    |  |  |
| Student Level                                                                  | Undergraduate                                    | 2,155                       | 86.9%         |  |  |
|                                                                                | Graduate                                         | 324                         | 13.1%         |  |  |
| Student Status                                                                 | Full-time Students                               | 2,156                       | 87.0%         |  |  |
|                                                                                | Part-time Students                               | 323                         | 13.0%         |  |  |
|                                                                                | Full-time Undergraduate                          | 1,958                       | 79.0%         |  |  |
|                                                                                | Part-time Undergraduate                          | 197                         | 7.9%          |  |  |
|                                                                                | Full-time Graduate                               | 198                         | 8.0%          |  |  |
|                                                                                | Part-time Graduate                               | 126                         | 5.1%          |  |  |
| Residency                                                                      | South Carolina Residents                         | 2,207                       | 89.0%         |  |  |
|                                                                                | Non-SC Residents                                 | 272                         | 11.0%         |  |  |
| Housing                                                                        | Students Living in Residence<br>Hall             | 1,538                       | 62.0%         |  |  |
| Ethnicity                                                                      | Black                                            | 2,321                       | 93.6%         |  |  |
|                                                                                | White                                            | 83                          | 3.4%          |  |  |
|                                                                                | Hispanic                                         | 9                           | 0.4%          |  |  |
|                                                                                | Asian                                            | 6                           | 0.2%          |  |  |
|                                                                                | American Indian                                  | 4                           | 0.2%          |  |  |
|                                                                                | Native Hawaiian                                  | 1                           | 0.1%          |  |  |
|                                                                                | Unknown/Two or More Races                        | 49                          | 2.0%          |  |  |
|                                                                                | Non-Resident Alien                               | 6                           | 0.2%          |  |  |
| Gender                                                                         | Female                                           | 1,371                       | 55.3%         |  |  |
|                                                                                | Male                                             | 1,108                       | 44.7%         |  |  |
| Average Age                                                                    | All Students: 23 Undergraduates: 21              |                             | Graduates: 34 |  |  |
| Average ACT/SAT Score                                                          | First-time Freshmen: 16 (ACT) and 923 (SAT)      |                             |               |  |  |
| Student/Faculty Ratio                                                          |                                                  | 15 to 1                     |               |  |  |
|                                                                                | Headcoun<br>Enrollmen                            | Percentage of<br>Enrollment |               |  |  |
|                                                                                |                                                  |                             |               |  |  |
| University-Wide                                                                | 2,479                                            |                             | 100%          |  |  |
| College of Business and Information Systems                                    | 325                                              |                             | 13.1%         |  |  |
| College of Education, Humanities and Social<br>Sciences                        | 669                                              |                             | 27.0%         |  |  |
| College of Science, Technology, Engineering,<br>Mathematics and Transportation | 635                                              |                             | 25.6%         |  |  |
| College of Graduate and Professional Studies                                   | 770                                              |                             | 31.1%         |  |  |
| Undeclared                                                                     | 80                                               |                             | 3.2%          |  |  |
| Full-time Equivalent Enrollment (FTE)<br>Enrollment                            | Student FTE**<br>Enrollment                      | Undergraduate               | Graduate      |  |  |
| University-Wide                                                                | 2291.26                                          | 2079.10                     | 212.16        |  |  |
| College of Business and Information Systems                                    | 223.38                                           | 206.13                      | 17.25         |  |  |
| College of Education, Humanities and Social<br>Sciences                        | 860.73                                           | 793.90                      | 66.83         |  |  |
| College of Science, Technology, Engineering,<br>Mathematics and Transportation | 718.14                                           | 709.64                      | 8.50          |  |  |
| College of Graduate and Professional Studies                                   | 489.01                                           | 369.43                      | 119.58        |  |  |
| *Data is based on Curriculum Instruction Program Code (CIP) fo                 |                                                  |                             |               |  |  |