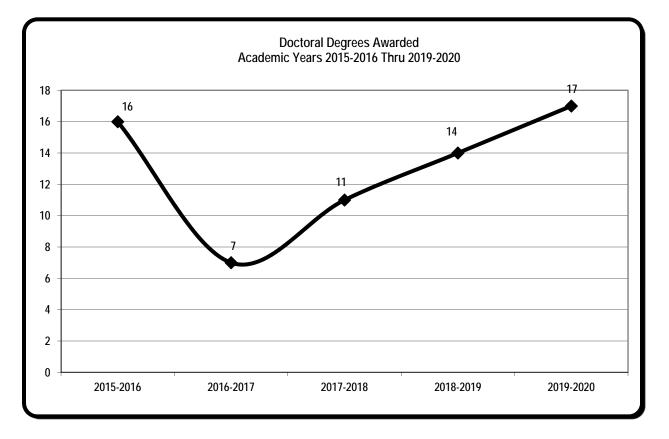

|      |      |      |       |         |
|         | Total  |                                   | 404  | 376  | 418  | 592  | 324  | 2114  | 422.8   |

**Degrees** Awarded

## DEGREES AWARDED BY CATEGORY

|            | 2015-2016 | 2016-2017 | 2017-2018 | 2018-2019 | 2019-2020 |
|------------|-----------|-----------|-----------|-----------|-----------|
| BACHELORS  | 427       | 357       | 310       | 333       | 330       |
| MASTERS    | 124       | 97        | 83        | 106       | 77        |
| SPECIALIST | 10        | 10        | 11        | 13        | 7         |
| DOCTORAL   | 16        | 7         | 11        | 14        | 17        |
| TOTAL      | 577       | 471       | 415       | 466       | 431       |

Source: Completions File



## DEGREES AWARDED BY CATEGORY











## DEGREES AWARDED AY 2015-2016 thru AY 2019-2020

## By Category and Graduation Term

|            | 2015-2016 | 2016-2017 | 2017-2018 | 2018-2019 | 2019-2020 |
|------------|-----------|-----------|-----------|-----------|-----------|
| BACHELORS  | 427       | 357       | 310       | 333       | 330       |
| MASTERS    | 124       | 97        | 83        | 106       | 77        |
| SPECIALIST | 10        | 10        | 11        | 13        | 7         |
| DOCTORAL   | 16        | 7         | 11        | 14        | 17        |
| TOTAL      | 577       | 471       | 415       | 466       | 431       |

|            | Fall 2015 | Fall 2016 | Fall 2017 | Fall 2018 | Fall 2019 |
|------------|-----------|-----------|-----------|-----------|-----------|
| BACHELORS  | 83        | 64