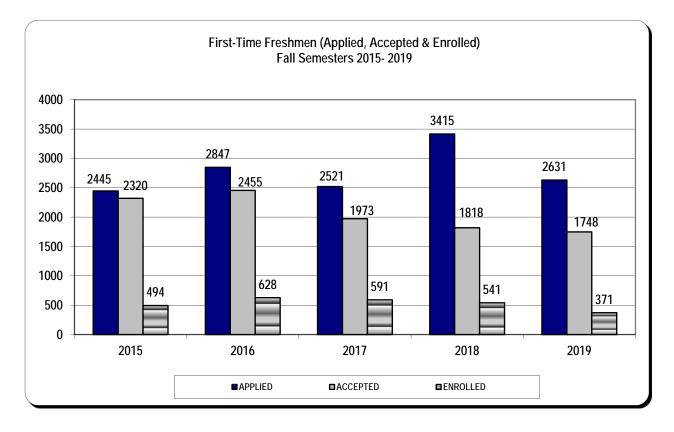

## FIRST-TIME FRESHMEN APPLIED, ACCEPTED AND ENROLLED FALL SEMESTERS 2015 – 2019

| YEAR | APPLIED | ACCEPTED | %<br>ACCEPTED | ENROLLED | %<br>ENROLLED | YIELD |
|------|---------|----------|---------------|----------|---------------|-------|
| 2015 | 2445    | 2320     | 95%           | 494      | 21%           | 20%   |
| 2016 | 2847    | 2455     | 86%           | 628      | 26%           | 22%   |
| 2017 | 2521    | 1973     | 78%           | 591      | 30%           | 23%   |
| 2018 | 3415    | 1818     | 53%           | 541      | 30%           | 16%   |
| 2019 | 2631    | 1748     | 66%           | 371      | 21%           | 14%   |