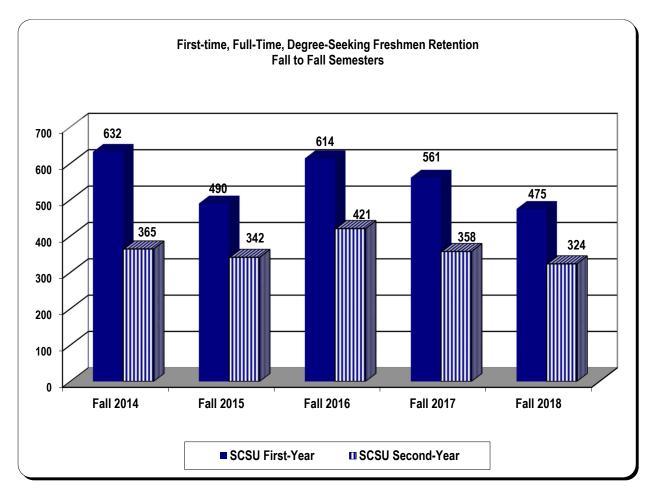

| 415       | 466       | 431       | 2360  | 472.00  |

**Retention & Graduation Rates** 

## RETENTION OF FIRST-TIME, FULL-TIME DEGREE-SEEKING FRESHMEN FALL COHORTS 2014-2018

| Term of Enrollment | Term of Enrollment First-Year Enrollment |     | Retention (%) |
|--------------------|------------------------------------------|-----|---------------|
| Fall 2014          | 632                                      | 365 | 58%           |
| Fall 2015          | 490                                      | 342 | 70%           |
| Fall 2016          | 614                                      | 421 | 69%           |
| Fall 2017          | 561                                      | 358 | 64%           |
| Fall 2018          | 475                                      | 324 | 68%           |



Source: Office of Institutional Research Enrollment and Completions Files

## SOUTH CAROLINA STATE UNIVERSITY GRADUATION RATES INFORMATION FIRST-TIME FRESHMEN 2009 - 2013

## Number and Percent of Degree Seeking First-Time, Full-Time Freshmen Entering Fall Term and Graduating with a Bachelor's Degree within 150% of Normal Time for Completion

| Fall<br>Term | Number of<br>First-<br>Time<br>Freshmen | Final<br>cohort<br>after<br>adjusting<br>for<br>allowable<br>exclusions | Number<br>Graduating<br>Within 4<br>Years | %<br>Graduating<br>Within 4<br>Years | Number<br>Graduating<br>Within 5<br>Years | %<br>Graduating<br>Within 5<br>Years | Number<br>Graduating<br>Within 6<br>Years | % Graduating<br>Within 6 Years<br>or Within 150%<br>of Normal Time<br>for Completion |
|--------------|-------