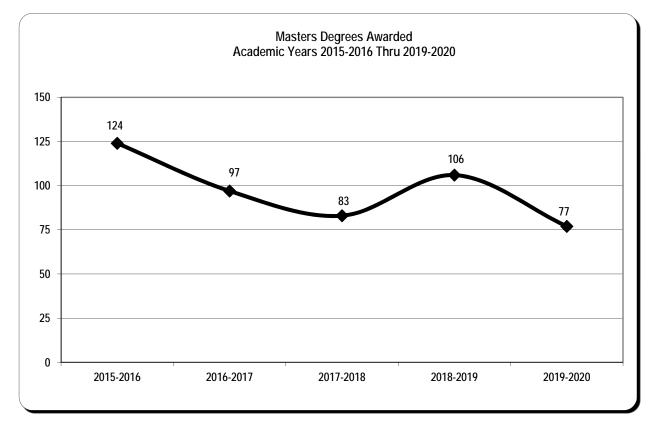

|      |      |      |      |       |         |
|         | Total  |                                   | 404  | 376  | 418  | 592  | 324  | 2114  | 422.8   |

**Degrees** Awarded

## DEGREES AWARDED BY CATEGORY

|            | 2015-2016 | 2016-2017 | 2017-2018 | 2018-2019 | 2019-2020 |
|------------|-----------|-----------|-----------|-----------|-----------|
| BACHELORS  | 427       | 357       | 310       | 333       | 330       |
| MASTERS    | 124       | 97        | 83        | 106       | 77        |
| SPECIALIST | 10        | 10        | 11        | 13        | 7         |
| DOCTORAL   | 16        | 7         | 11        | 14        | 17        |
| TOTAL      | 577       | 471       | 415       | 466       | 431       |

Source: Completions File



## DEGREES AWARDED BY CATEGORY











## DEGREES AWARDED AY 2015-2016 thru AY 2019-2020

## By Category and Graduation Term

|            | 2015-2016 | 2016-2017 | 2017-2018 | 2018-2019 | 2019-2020 |
|------------|-----------|-----------|-----------|-----------|-----------|
| BACHELORS  | 427       | 357       | 310       | 333       | 330       |
| MASTERS    | 124       | 97        | 83        | 106       | 77        |
| SPECIALIST | 10        | 10        | 11        | 13        | 7         |
| DOCTORAL   | 16        | 7         | 11        | 14        | 17        |
| TOTAL      | 577       | 471       | 415       | 466       | 431       |

|            | Fall 2015 | Fall 2016 | Fall 2017 | Fall 2018 | Fall 2019 |
|------------|-----------|-----------|-----------|-----------|-----------|
| BACHELORS  | 83        | 64