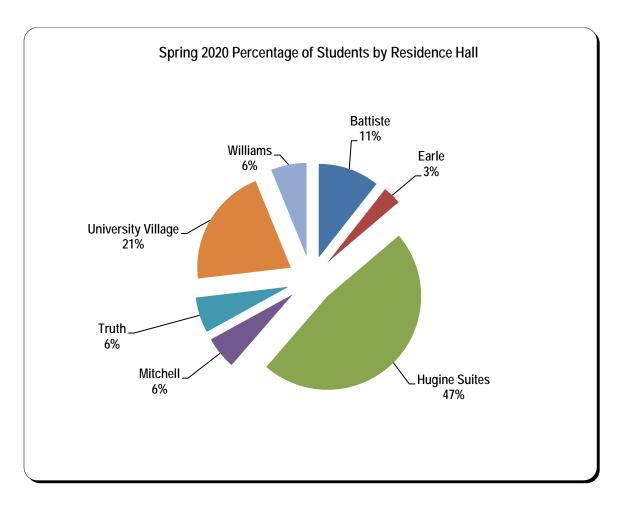

l     | ence Hall Capacity |      |  |  |
|--------------------|--------------------|------|--|--|
|                    |                    |      |  |  |
| Battiste           | 200                | 143  |  |  |
| Earle              | 85                 | 43   |  |  |
| Hugine Suites      | 752                | 641  |  |  |
| Mitchell           | 156                | 76   |  |  |
| Truth              | 128                | 83   |  |  |
| University Village | 279                | 279  |  |  |
| Williams           | 133                | 83   |  |  |
|                    |                    |      |  |  |
| Total              | 1733               | 1348 |  |  |

Numbers reflect students that checked in at the beginning of the semester. Due to COVID-19, residence halls closed in March 2020



Source: Office of Residence Life & Housing

### COMPARISON OF RESIDENCE HALL OCCUPANCY Fall Semesters 2015 – 2019

| Residence Hall     | Fall<br>2015 | Fall<br>2016 | Fall<br>2017 | Fall<br>2018 | Fall<br>2019 |
|--------------------|--------------|--------------|--------------|--------------|--------------|
| Battiste           | 130          | 179          | 177          | 168          | 164          |
| Earle              | N/A          | N/A          | 67           | 67           | 66           |
| Hugine Suites      | 730          | 741          | 685          | 716          | 695          |
| Mays II            | 126          | 119          | N/A          | N/A          | N/A          |
| Mitchell           | 134          | 138          | 128          | 137          | 99