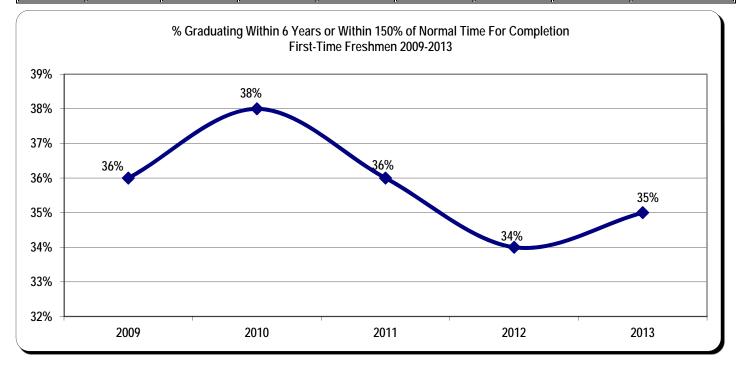

2                                                                     | 105                                       | 16%                                  | 97                                        | 31%                                  | 21                                        | 34%<br>(223 of 662)                                                                  |
| 2013         | 559                                     | 559                                                                     | 78                                        | 14%                                  | 82                                        | 29%                                  | 37                                        | 35%<br>(197 of 559)                                                                  |



# Faculty & Staff

## COMPARISON OF AVERAGE SALARY FOR FULL-TIME TEACHING FACULTY BY RANK REPORTING YEAR 2015-2019

| REPORTING<br>YEAR | PROFESSOR | ASSOCIATE<br>PROFESSOR | ASSISTANT<br>PROFESSOR | INSTRUCTOR | AVERAGE  |
|-------------------|-----------|------------------------|------------------------|------------|----------|
| Fall 2015         | \$71,525  | \$64,303               | \$60,256               | \$48,515   | \$63,133 |
| Fall 2016         | \$75,020  | \$65,733               | \$61,258               | \$50,206   | \$64,899 |
| Fall 2017         | \$74,624  | \$67,654               | \$60,249               | \$50,706   | \$65,253 |
| Fall 2018         | \$73,077  | \$66,856               | \$61,674               | \$50,070   | \$63,679 |
| Fall 2019         | \$74,264  |